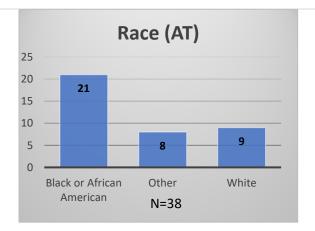

## Daily Data Dashboard – December 29, 2022 Demographics for JTDC Population Thursday Morning Midnight Count

Total # of probation Involved youth<sup>1</sup>: 1,040











<sup>&</sup>lt;sup>1</sup> Probation Active: Any youth who is pending sentencing with an active social history, has been formally placed on probation or supervision with Cook County Juvenile Probation on the date of the report.

<sup>\*</sup>Age, Gender and Race for Criminal Court population (N=1) is not represented in this report. Data sources: cFive Supervisor – Probation Population and RMIS – JTDC Population

## Daily Data Dashboard – December 29, 2022 Demographics for JTDC Population Thursday Morning Midnight Count