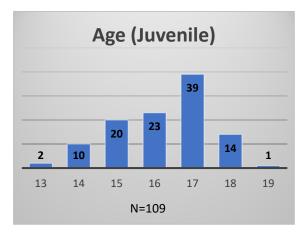

<sup>\*</sup>Age, Gender and Race for Criminal Court population (N=1) is not represented in this report. Data sources: cFive Supervisor – Probation Population and RMIS – JTDC Population

## Daily Data Dashboard – December 29, 2022 Demographics for JTDC Population Thursday Morning Midnight Count