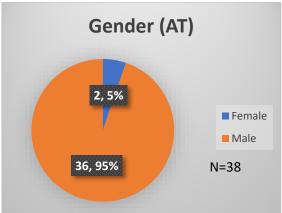

## Daily Data Dashboard – December 29, 2022 Demographics for JTDC Population Thursday Morning Midnight Count

Total # of probation Involved youth<sup>1</sup>: 1,040











<sup>&</sup>lt;sup>1</sup> Probation Active: Any youth who is pending sentencing with an active social history, has been formally placed on probation or supervision with Cook County Juvenile Probation on the date of the report.

<sup>\*</sup>Age, Gender and Race for Criminal Court population (N=1) is not represented in this report. Data sources: cFive Supervisor – Probation Population and RMIS – JTDC Population

## Daily Data Dashboard – December 29, 2022 Demographics for JTDC Population Thursday Morning Midnight Count