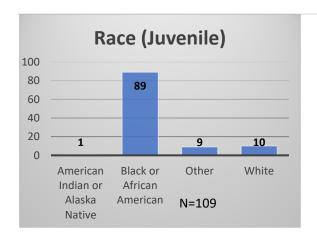

## Daily Data Dashboard – December 29, 2022 Demographics for JTDC Population Thursday Morning Midnight Count

Total # of probation Involved youth<sup>1</sup>: 1,040











<sup>&</sup>lt;sup>1</sup> Probation Active: Any youth who is pending sentencing with an active social history, has been formally placed on probation or supervision with Cook County Juvenile Probation on the date of the report.

<sup>\*</sup>Age, Gender and Race for Criminal Court population (N=1) is not represented in this report. Data sources: cFive Supervisor – Probation Population and RMIS – JTDC Population

## Daily Data Dashboard – December 29, 2022 Demographics for JTDC Population Thursday Morning Midnight Count