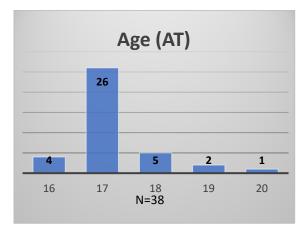

<sup>\*</sup>Age, Gender and Race for Criminal Court population (N=1) is not represented in this report. Data sources: cFive Supervisor – Probation Population and RMIS – JTDC Population

## Daily Data Dashboard – December 29, 2022 Demographics for JTDC Population Thursday Morning Midnight Count