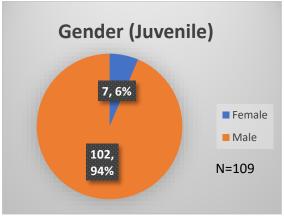

<sup>\*</sup>Age, Gender and Race for Criminal Court population (N=1) is not represented in this report. Data sources: cFive Supervisor – Probation Population and RMIS – JTDC Population

## Daily Data Dashboard – December 29, 2022 Demographics for JTDC Population Thursday Morning Midnight Count