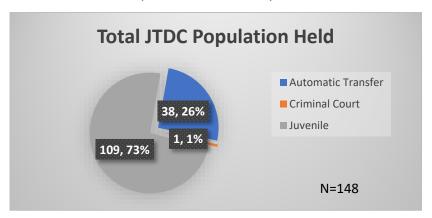

## Daily Data Dashboard – December 29, 2022 Demographics for JTDC Population Thursday Morning Midnight Count

Total # of probation Involved youth<sup>1</sup>: 1,040

<sup>&</sup>lt;sup>1</sup> Probation Active: Any youth who is pending sentencing with an active social history, has been formally placed on probation or supervision with Cook County Juvenile Probation on the date of the report.

<sup>\*</sup>Age, Gender and Race for Criminal Court population (N=1) is not represented in this report. Data sources: cFive Supervisor – Probation Population and RMIS – JTDC Population

## Daily Data Dashboard – December 29, 2022 Demographics for JTDC Population Thursday Morning Midnight Count